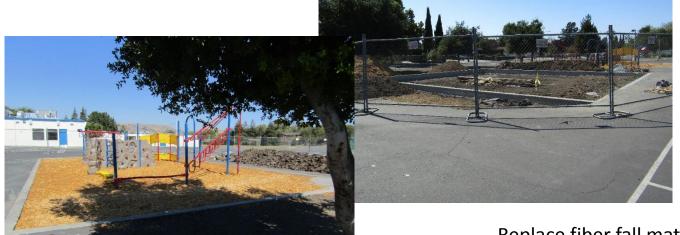

### **Brooktree ES**

Replace fiber fall material and equipment

### Laneview ES

Replace fiber fall material and equipment construction will be completed prior to start of school.