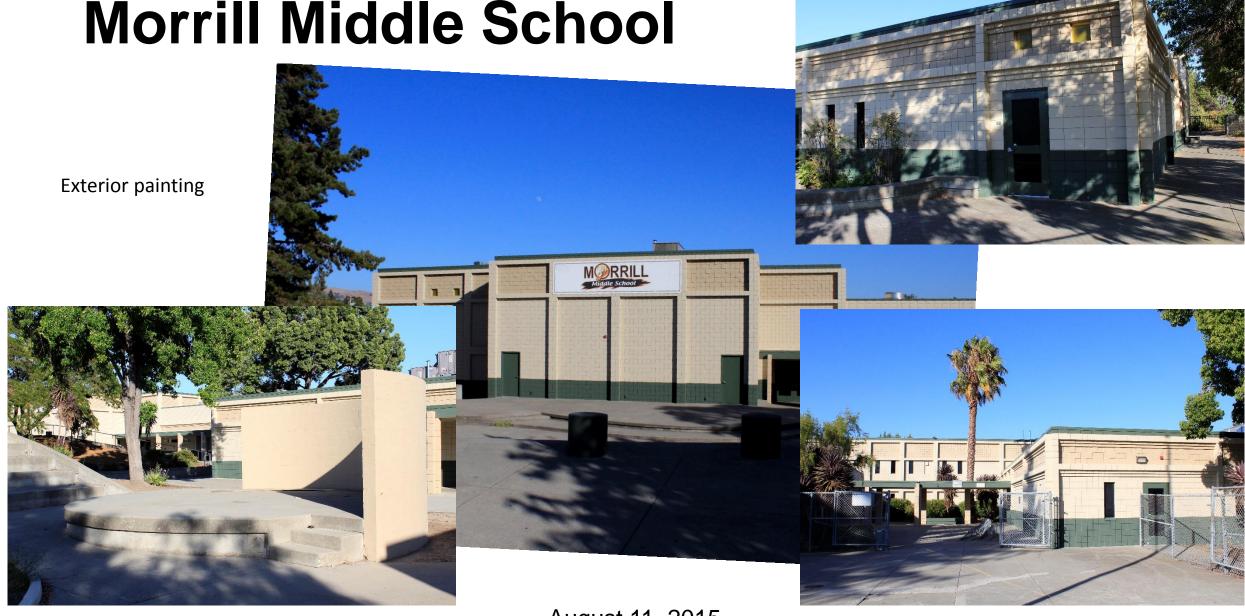

### **Ruskin ES**

Exterior painting

Replace fiber fall material and equipment

**Morrill Middle School** 