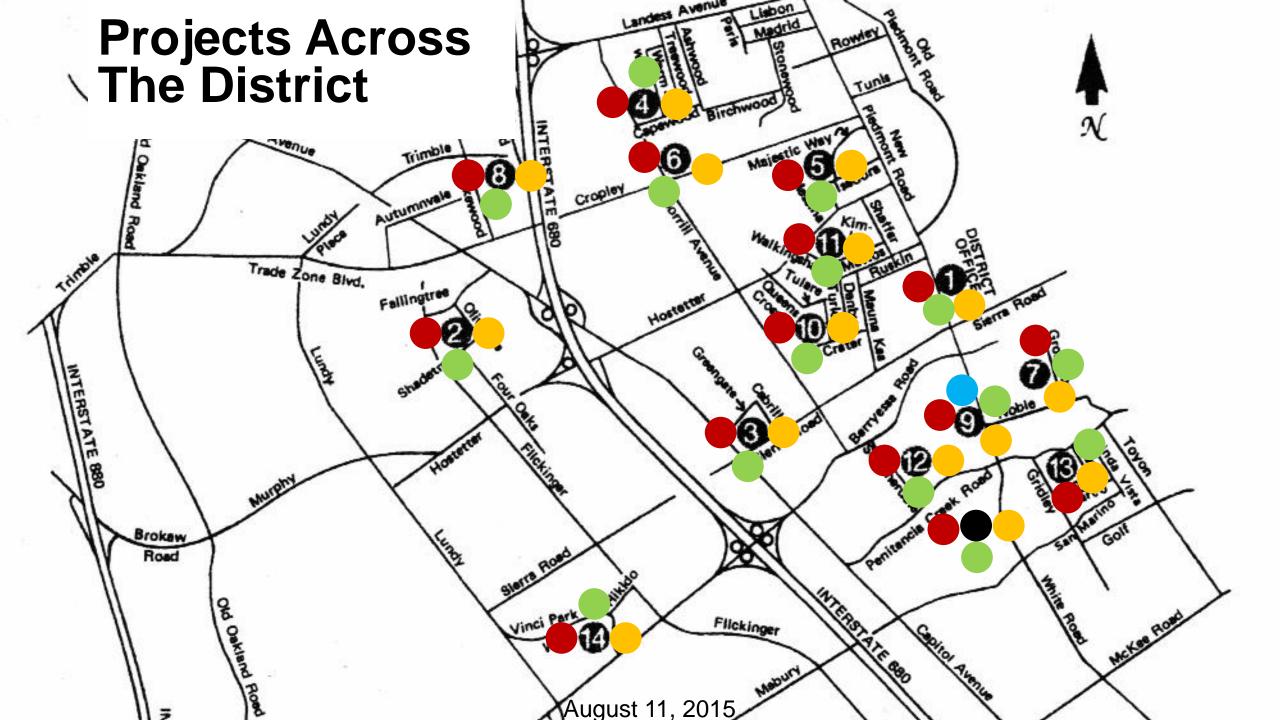

### Current Overall Project Status (presented 7/14/2015)

### **Current Overall Project Status**

Legend

| · · · · · · · · · · · · · · · · · · ·               | 1      | 2                                 | 3                                  | 4                                | 5                                       | 6                           | 7 | 8                                 | 9 | 10                               | 11 | 12 | 13                            | 14                              |                                            |
|-----------------------------------------------------|--------|-----------------------------------|------------------------------------|----------------------------------|-----------------------------------------|-----------------------------|---|-----------------------------------|---|----------------------------------|----|----|-------------------------------|---------------------------------|--------------------------------------------|
| Site                                                |        | Brooktree<br>Elementary<br>School | Cherrywood<br>Elementary<br>School | Laneview<br>Elementary<br>School | Majestic<br>Way<br>Elementary<br>School | Morrill<br>Middle<br>School |   | Northwood<br>Elementary<br>School |   | t Ruskin<br>Elementary<br>School |    |    | Toyon<br>Elementary<br>School | Vinci<br>y Elementary<br>School | Maintenance, Operations and Transportation |
| Projects                                            |        | <u> </u>                          |                                    |                                  | <u> </u>                                |                             |   |                                   |   |                                  |    |    |                               |                                 |                                            |
| Security Fencing Project                            |        |                                   |                                    |                                  |                                         |                             |   |                                   |   |                                  |    |    |                               |                                 |                                            |
| Painting Project                                    |        |                                   |                                    |                                  |                                         |                             |   |                                   |   |                                  |    |    |                               |                                 |                                            |
| Paving Project                                      |        |                                   |                                    |                                  |                                         |                             |   |                                   |   |                                  |    |    |                               |                                 |                                            |
| Playground Upgrades<br>Project                      |        |                                   |                                    |                                  |                                         |                             |   |                                   |   |                                  |    |    |                               |                                 |                                            |
| Central Kitchen Project                             |        | ,                                 |                                    |                                  | ,                                       |                             |   |                                   |   |                                  |    |    |                               |                                 |                                            |
| Campus Modernization/<br>Flexible Instruction Space |        |                                   |                                    |                                  |                                         |                             |   |                                   |   |                                  |    |    |                               |                                 |                                            |
| Technology Wireless<br>Infrastructure Project       |        |                                   |                                    |                                  |                                         |                             |   |                                   |   |                                  |    |    |                               |                                 |                                            |
| Energy<br>Conservation Project                      |        |                                   |                                    |                                  |                                         |                             |   |                                   |   |                                  |    |    |                               |                                 |                                            |
| Waterline Replacement                               |        |                                   |                                    |                                  |                                         |                             |   |                                   |   |                                  |    |    |                               |                                 |                                            |
| Pavement Rehabilitation for Athletic Courts         |        |                                   |                                    |                                  |                                         |                             |   |                                   |   |                                  |    |    |                               |                                 |                                            |
|                                                     | Design | Bidding                           | Construction                       | Closeout                         |                                         |                             |   |                                   |   |                                  | •  |    |                               |                                 |                                            |