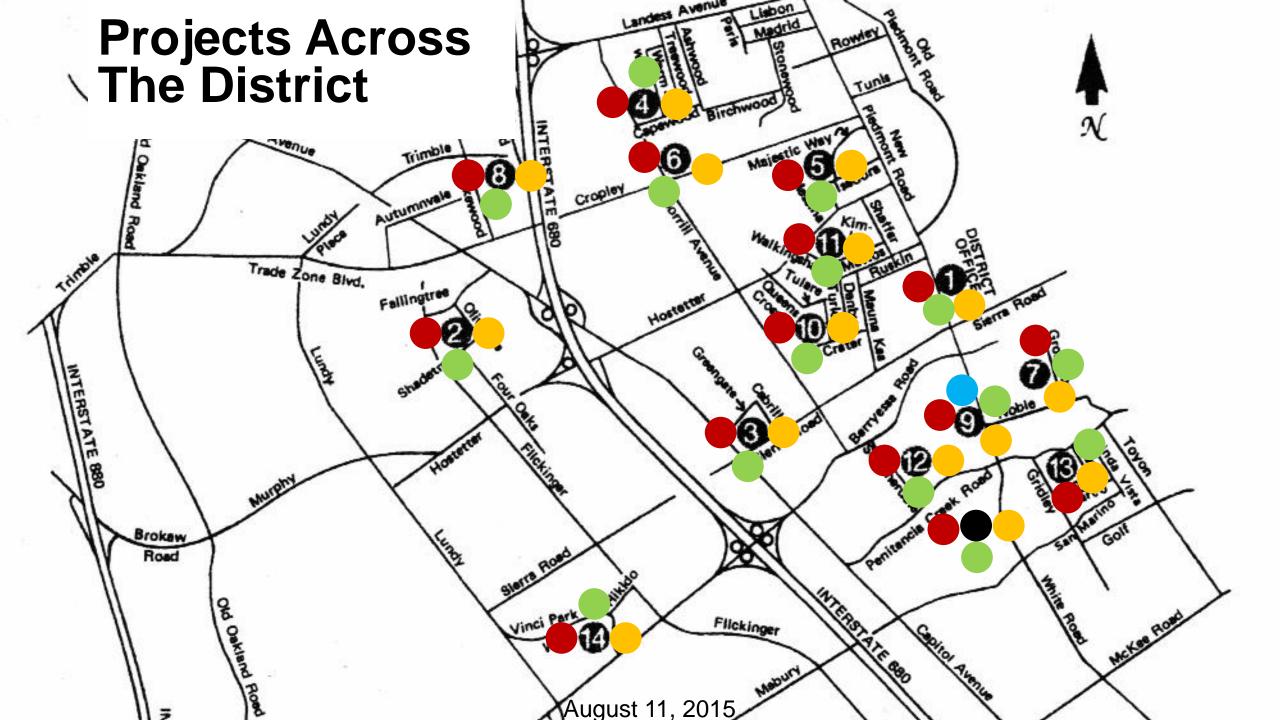

|                                    |                                  |                                         |                             |   |                                   |   |                                  |    |    |                               |                                 |                                            |
|                                                     | Design | Bidding                           | Construction                       | Closeout                         |                                         |                             |   |                                   |   |                                  | •  |    |                               |                                 |                                            |



### **Brooktree ES**

Replace fiber fall material and equipment





### **Cherrywood ES**



### Laneview ES



Replace fiber fall material and equipment construction will be completed prior to start of school.

### **Majestic Way ES**

Exterior painting



Replace fiber fall material and equipment

### Noble ES



Replace fiber fall material and equipment construction will be completed prior to start of school.

### **Northwood ES**





Replace fiber fall material and equipment





August 11, 2015

### **Ruskin ES**



Exterior painting

Replace fiber fall material and equipment

**Morrill Middle School** 



### **Sierramont MS**



### **Summerdale ES**





Replace fiber fall material and equipment

**Toyon ES** 

Paving







### Vinci Park ES







Security Fencing



# Berrye