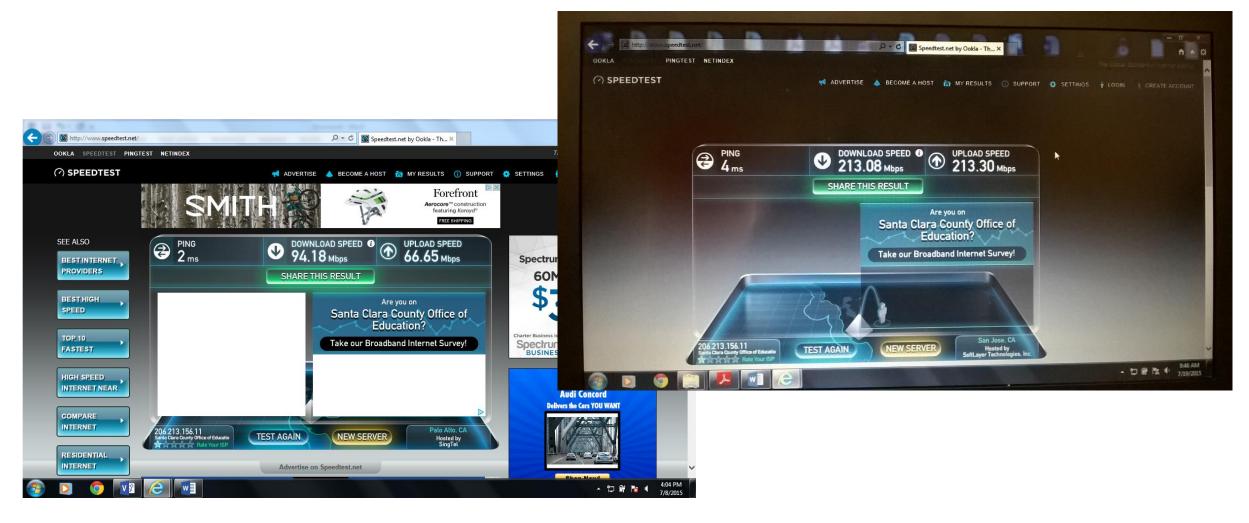

### LAN Network Upgrade Project - Phase I

The prior Megabits Per Second (mbps) was approximately 10 mbps with the equipment replacement it went to approximately 94 mbps. With the work completed at the Data Center and throughout the District Office, we are now realizing approximately 213 mbps.