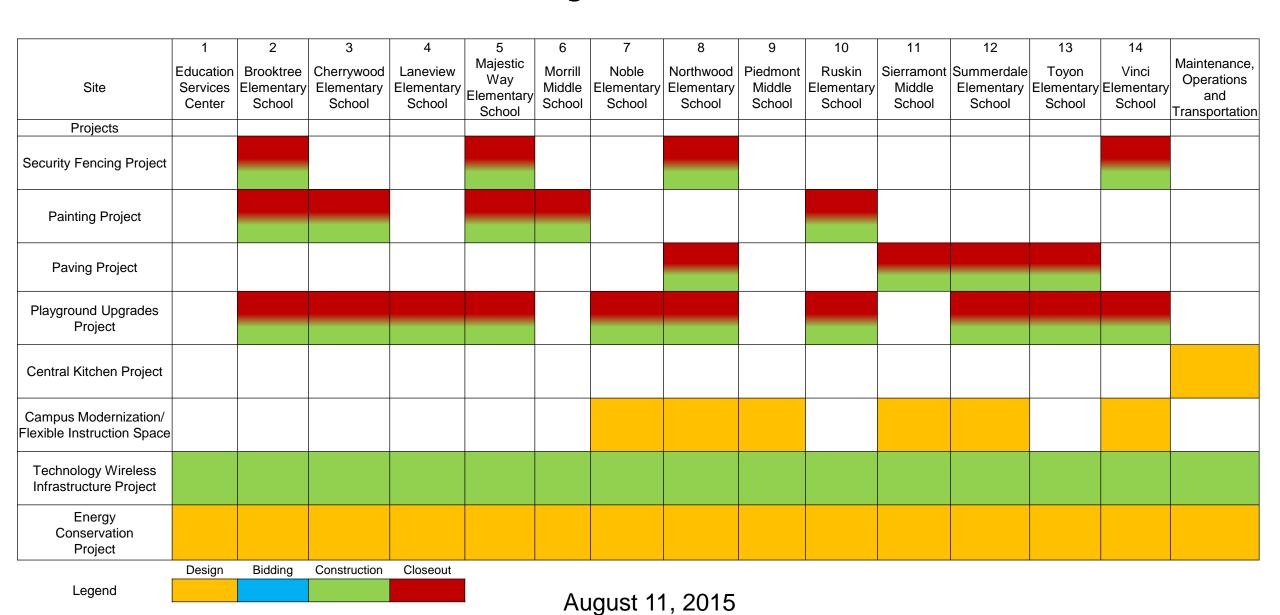

### **Current Overall Project Status**

Legend

| · · · · · · · · · · · · · · · · · · ·               | 1      | 2                                 | 3                                  | 4                                | 5                                       | 6                           | 7 | 8                                 | 9 | 10                               | 11 | 12 | 13                            | 14                              |                                            |
|-----------------------------------------------------|--------|-----------------------------------|------------------------------------|----------------------------------|-----------------------------------------|-----------------------------|---|-----------------------------------|---|----------------------------------|----|----|-------------------------------|---------------------------------|--------------------------------------------|
| Site                                                |        | Brooktree<br>Elementary<br>School | Cherrywood<br>Elementary<br>School | Laneview<br>Elementary<br>School | Majestic<br>Way<br>Elementary<br>School | Morrill<br>Middle<br>School |   | Northwood<br>Elementary<br>School |   | t Ruskin<br>Elementary<br>School |    |    | Toyon<br>Elementary<br>School | Vinci<br>y Elementary<br>School | Maintenance, Operations and Transportation |
| Projects                                            |        | <u> </u>                          |                                    |                                  | <u> </u>                                |                             |   |                                   |   |                                  |    |    |                               |                                 |                                            |
| Security Fencing Project                            |        |                                   |                                    |                                  |                                         |                             |   |                                   |   |                                  |    |    |                               |                                 |                                            |
| Painting Project                                    |        |                                   |                                    |                                  |                                         |                             |   |                                   |   |                                  |    |    |                               |                                 |                                            |
| Paving Project                                      |        |                                   |                                    |                                  |                                         |                             |   |                                   |   |                                  |    |    |                               |                                 |                                            |
| Playground Upgrades<br>Project                      |        |                                   |                                    |                                  |                                         |                             |   |                                   |   |                                  |    |    |                               |                                 |                                            |
| Central Kitchen Project                             |        | ,                                 |                                    |                                  | ,                                       |                             |   |                                   |   |                                  |    |    |                               |                                 |                                            |
| Campus Modernization/<br>Flexible Instruction Space |        |                                   |                                    |                                  |                                         |                             |   |                                   |   |                                  |    |    |                               |                                 |                                            |
| Technology Wireless<br>Infrastructure Project       |        |                                   |                                    |                                  |                                         |                             |   |                                   |   |                                  |    |    |                               |                                 |                                            |
| Energy<br>Conservation Project                      |        |                                   |                                    |                                  |                                         |                             |   |                                   |   |                                  |    |    |                               |                                 |                                            |
| Waterline Replacement                               |        |                                   |                                    |                                  |                                         |                             |   |                                   |   |                                  |    |    |                               |                                 |                                            |
| Pavement Rehabilitation for Athletic Courts         |        |                                   |                                    |                                  |                                         |                             |   |                                   |   |                                  |    |    |                               |                                 |                                            |
|                                                     | Design | Bidding                           | Construction                       | Closeout                         |                                         |                             |   |                                   |   |                                  | •  |    |                               |                                 |                                            |