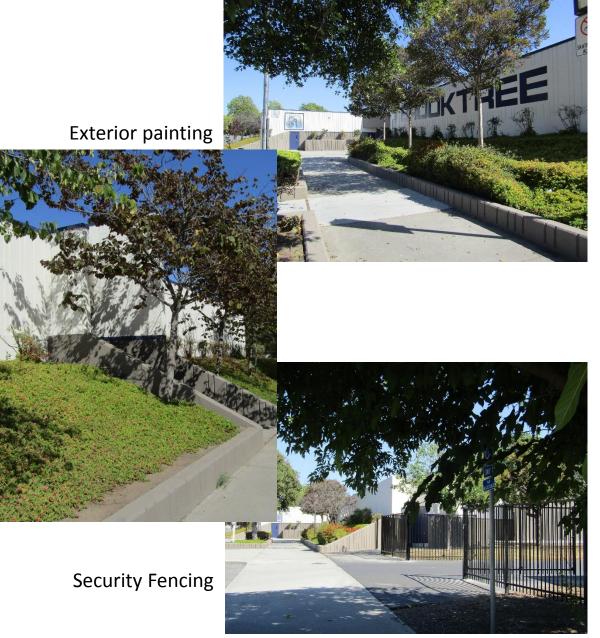

### **Brooktree ES**

Replace fiber fall material and equipment

### Vinci Park ES

Security Fencing