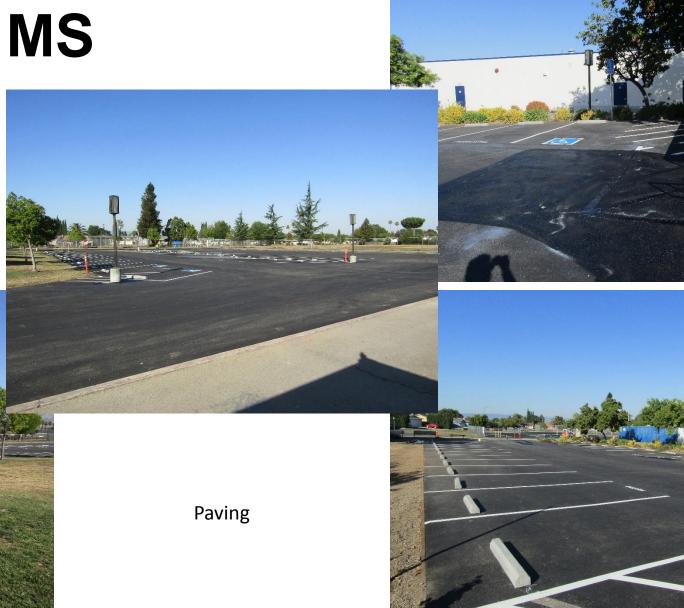

### **Summerdale ES**

Replace fiber fall material and equipment

**Toyon ES** 

Paving