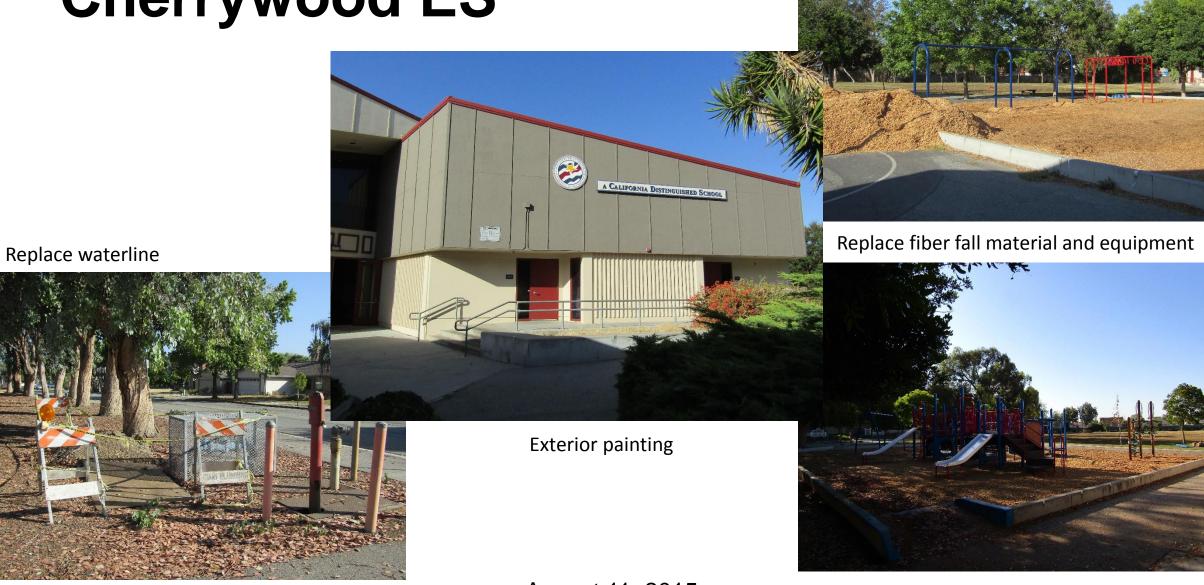

|                             |   |                                   |   |                                  |    |    |                               |                                 |                                            |
|                                                     | Design | Bidding                           | Construction                       | Closeout                         |                                         |                             |   |                                   |   |                                  | •  |    |                               |                                 |                                            |



### **Brooktree ES**

Replace fiber fall material and equipment





### **Cherrywood ES**



### Laneview ES



Replace fiber fall material and equipment construction will be completed prior to start of school.

### **Majestic Way ES**

Exterior painting



Replace fiber fall material and equipment

### Noble ES



Replace fiber fall material and equipment construction will be completed prior to start of school.

### **Northwood ES**





Replace fiber fall material and equipment





August 11, 2015

### **Ruskin ES**



Exterior painting

Replace fiber fall material and equipment

**Morrill Middle School** 



### **Sierramont MS**



### **Summerdale ES**





Replace fiber fall material and equipment

**Toyon ES** 

Paving







### Vinci Park ES







Security Fencing



# Berryessa Union School District Measure L Bond Construction Program

### LAN Network Upgrade Project