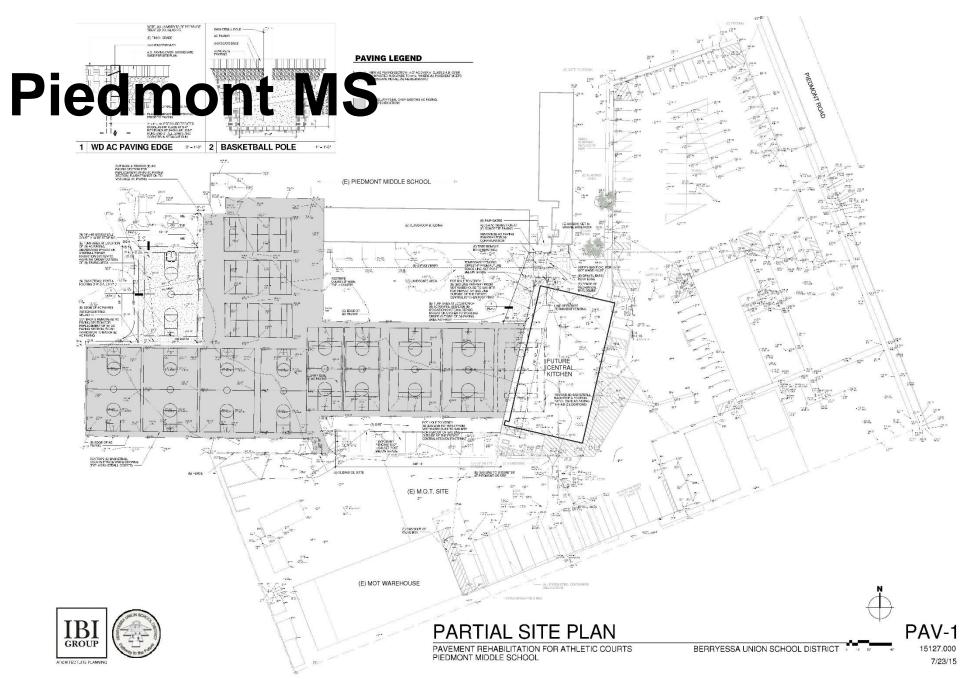

Closeout                         |                                         |                             |   |                                   |   |                                  | •  |    |                               |                                 |                                            |



### **Brooktree ES**

Replace fiber fall material and equipment





### **Cherrywood ES**



### Laneview ES



Replace fiber fall material and equipment construction will be completed prior to start of school.

### **Majestic Way ES**

Exterior painting



Replace fiber fall material and equipment

### Noble ES



Replace fiber fall material and equipment construction will be completed prior to start of school.

### **Northwood ES**





Replace fiber fall material and equipment





August 11, 2015

### **Ruskin ES**



Exterior painting

Replace fiber fall material and equipment

**Morrill Middle School** 



### **Sierramont MS**



### **Summerdale ES**





Replace fiber fall material and equipment

**Toyon ES** 

Paving







### Vinci Park ES







Security Fencing



# Berryessa Union School District Measure L Bond Construction Program

### LAN Network Upgrade Project

### Technology Wireless LAN Upgrade Project



District Office
Data Center



### Technology Wireless LAN Upgrade Project



District Office
Data Center

•



### Technology Wireless LAN Upgrade Project





**District Office cabling** 

### Technology Wireless LAN Upgrade Project



Sierramont MS cabling



### LAN Network Upgrade Project - Phase I



The prior Megabits Per Second (mbps) was