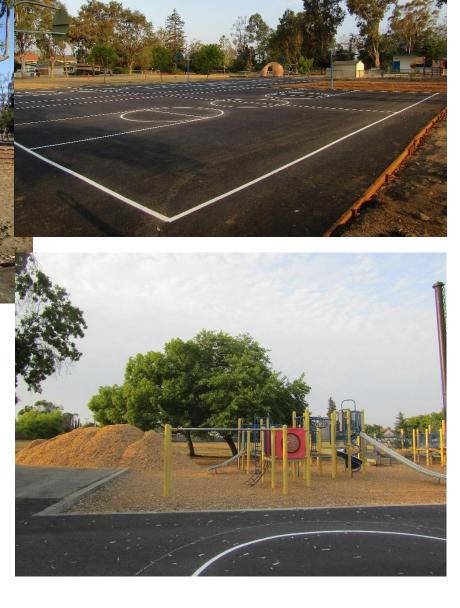

### **Brooktree ES**

Replace fiber fall material and equipment

### **Majestic Way ES**

Exterior painting

Replace fiber fall material and equipment