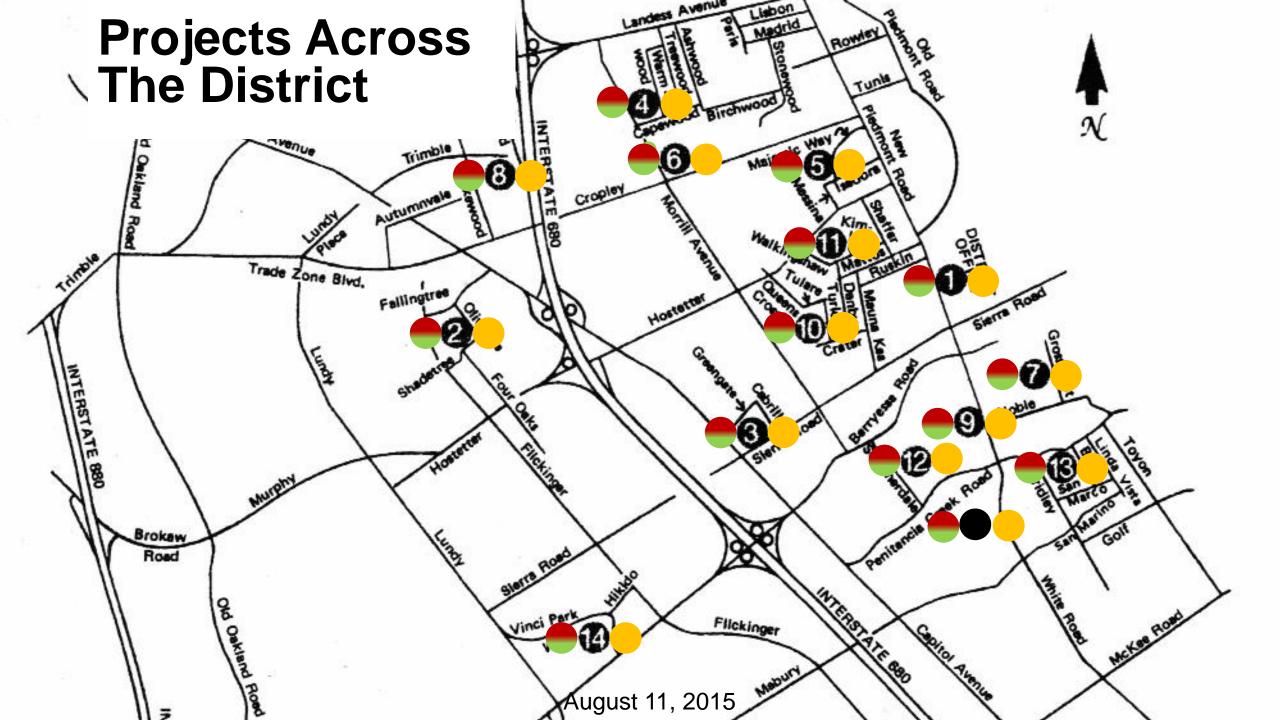

### Berryessa Union School District Measure L Bond Construction Program

Board of Trustees' Update

### Introduction

The following presentation is intended to provide the Board of Trustees with an update on the progress of Measure L Construction Bond Projects. These are projects that are currently active throughout the District.

### Current Overall Project Status (presented 7/14/2015)





### **Current Overall Project Status**

Legend

| · · · · · · · · · · · · · · · · · · ·               | 1      | 2                                 | 3                                  | 4                                | 5                                       | 6                           | 7 | 8                                 | 9 | 10                               | 11 | 12 | 13                            | 14                              |                                            |
|-----------------------------------------------------|--------|-----------------------------------|------------------------------------|----------------------------------|-----------------------------------------|-----------------------------|---|-----------------------------------|---|-----------------